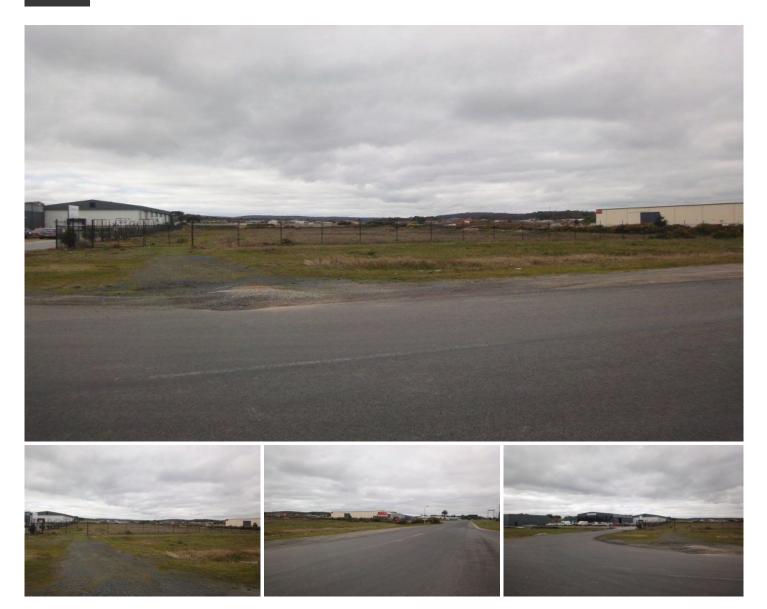

## 28-30 Old Creswick Road Wendouree VIC

Sale price + GST If Applicable- Located in the popular Old Creswick Road Industrial Estate is this large block of 8,352m2 zone 'Industrial 1'. Securely fenced and surrounded by major companies and new buildings, there are opportunities here for large business to set up or there could be potential to subdivide s.t.c.a to add value. Land this size in a great location doesn't come up very often so enquire today to secure this site.