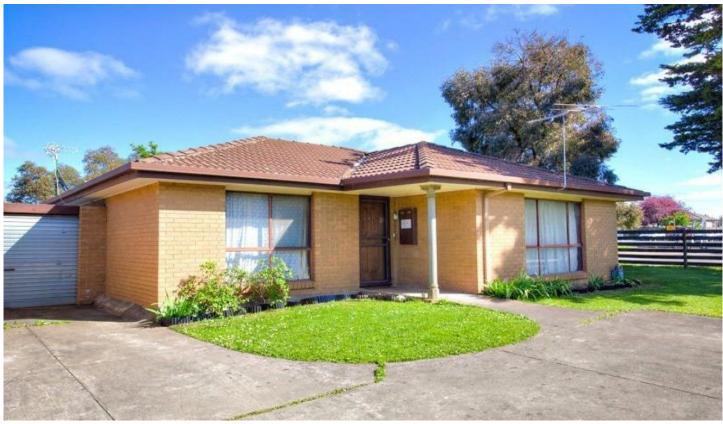

## 4/716 Darling Street REDAN VIC

A bit of TLC on this unit will provide a great return for the next purchaser. The unit comprises 2 large bedrooms, 2 living areas and spacious L shaped kitchen that has plenty of room for a small dining table. It is heated by a gas wall furnace in the lounge room and the archway between the two living areas is a feature of this unit. The bathroom has a standard shower, bath and vanity with a separate toilet, whilst the laundry leads to the large backyard and side area. Other features include the SLUG, an outside toilet gas hot water and possible rear street access. Great opportunity to secure a centrally located investment with over a 5% return.