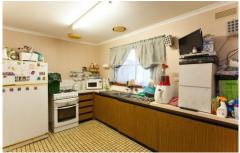

## 4/716 Darling Street REDAN VIC

A bit of TLC on this unit will provide a great return for the next purchaser. The unit comprises 2 large bedrooms, 2 living areas and spacious L shaped kitchen that has plenty of room for a small dining table. It is heated by a gas wall furnace in the lounge room and the archway between the two living areas is a feature of this unit. The bathroom has a standard shower, bath and vanity with a separate toilet, whilst the laundry leads to the large backyard and side area. Other features include the SLUG, an outside toilet gas hot water and possible rear street access. Great opportunity to secure a centrally located investment with over a 5% return.