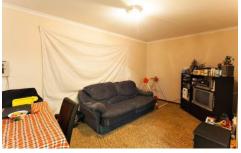

## 4/716 Darling Street REDAN VIC

A bit of TLC on this unit will provide a great return for the next purchaser. The unit comprises 2 large bedrooms, 2 living areas and spacious L shaped kitchen that has plenty of room for a small dining table. It is heated by a gas wall furnace in the lounge room and the archway between the two living areas is a feature of this unit. The bathroom has a standard shower, bath and vanity with a separate toilet, whilst the laundry leads to the large backyard and side area. Other features include the SLUG, an outside toilet gas hot water and possible rear street access. Great opportunity to secure a centrally located investment with over a 5% return.