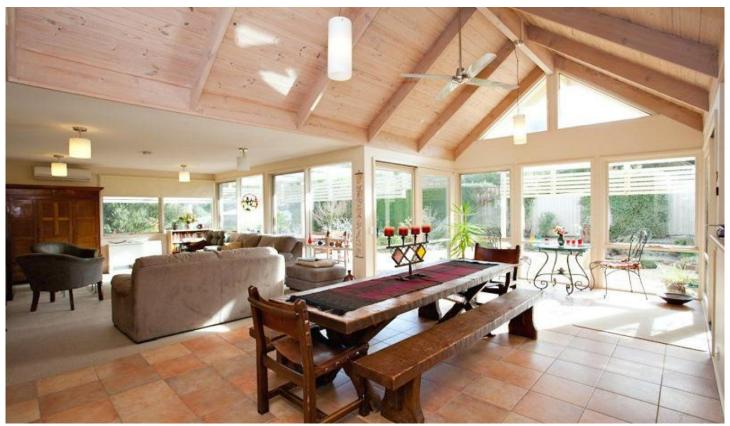

## 12 Sheoak Drive BUNINYONG VIC

This quality built Fasham home was designed around providing natural light into the living spaces and enjoying the space it generates to the open eye. The entrance to the kitchen and dining has lovely Spanish tiles and with plenty of cupboards and bench space in the kitchen, this will appeal to the ever ready chef to delight visitors and family. This three bedroom (all with BIR), one bathroom with huge separate shower, open plan living and exposed beams to the dining room seamlessly provides a natural and warm environment to relax and take in what Buninyong has to offer. Gas heating and split system in the lounge will keep you feeling comfortable all year round. Double glazed windows extend along the north and west of the house where this invites you out to explore the magnificent established garden designed around the natural course of the block itself. The garden provides great privacy and with a block size of approximately 920sqm, it allows for extra