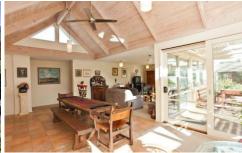

## 12 Sheoak Drive BUNINYONG VIC

This quality built Fasham home was designed around providing natural light into the living spaces and enjoying the space it generates to the open eye. The entrance to the kitchen and dining has lovely Spanish tiles and with plenty of cupboards and bench space in the kitchen, this will appeal to the ever ready chef to delight visitors and family. This three bedroom (all with BIR), one bathroom with huge separate shower, open plan living and exposed beams to the dining room seamlessly provides a natural and warm environment to relax and take in what Buninyong has to offer. Gas heating and split system in the lounge will keep you feeling comfortable all year round. Double glazed windows extend along the north and west of the house where this invites you out to explore the magnificent established garden designed around the natural course of the block itself. The garden provides great privacy and with a block size of approximately 920sqm, it allows for extra