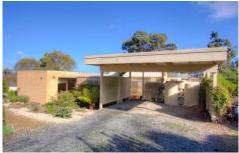

## 12 Sheoak Drive BUNINYONG VIC

This quality built Fasham home was designed around providing natural light into the living spaces and enjoying the space it generates to the open eye. The entrance to the kitchen and dining has lovely Spanish tiles and with plenty of cupboards and bench space in the kitchen, this will appeal to the ever ready chef to delight visitors and family. This three bedroom (all with BIR), one bathroom with huge separate shower, open plan living and exposed beams to the dining room seamlessly provides a natural and warm environment to relax and take in what Buninyong has to offer. Gas heating and split system in the lounge will keep you feeling comfortable all year round. Double glazed windows extend along the north and west of the house where this invites you out to explore the magnificent established garden designed around the natural course of the block itself. The garden provides great privacy and with a block size of approximately 920sqm, it allows for extra