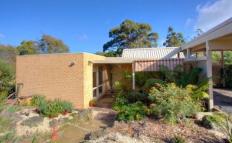

## 12 Sheoak Drive BUNINYONG VIC

This quality built Fasham home was designed around providing natural light into the living spaces and enjoying the space it generates to the open eye. The entrance to the kitchen and dining has lovely Spanish tiles and with plenty of cupboards and bench space in the kitchen, this will appeal to the ever ready chef to delight visitors and family. This three bedroom (all with BIR), one bathroom with huge separate shower, open plan living and exposed beams to the dining room seamlessly provides a natural and warm environment to relax and take in what Buninyong has to offer. Gas heating and split system in the lounge will keep you feeling comfortable all year round. Double glazed windows extend along the north and west of the house where this invites you out to explore the magnificent established garden designed around the natural course of the block itself. The garden provides great privacy and with a block size of approximately 920sqm, it allows for extra