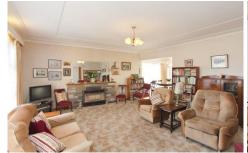

## 20 Molbray Street WENDOUREE VIC

This lovely triple fronted 3 bedroom brick veneer home will attract buyers looking to move in without anything to do. As you walk into the open foyer you are greeted by the spacious living room and three great sized bedrooms all with built in robes as you walk down the hallway. With a gas heater in the lounge and gas central heating throughout allows any buyer to feel warm throughout the winter months and enjoy the sunlit home from morning til night. The house sits on a large 607sqm corner block with side access to the single garage with remote roller door and workshop. You have easy access to the back of the house via the ramp where the laundry and second toilet join the sunroom and with two tanks attached allow use on the garden all year round.