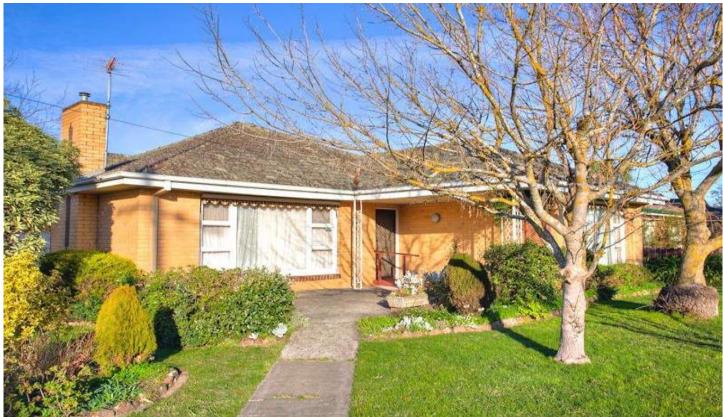

## 20 Molbray Street WENDOUREE VIC

This lovely triple fronted 3 bedroom brick veneer home will attract buyers looking to move in without anything to do. As you walk into the open foyer you are greeted by the spacious living room and three great sized bedrooms all with built in robes as you walk down the hallway. With a gas heater in the lounge and gas central heating throughout allows any buyer to feel warm throughout the winter months and enjoy the sunlit home from morning til night. The house sits on a large 607sqm corner block with side access to the single garage with remote roller door and workshop. You have easy access to the back of the house via the ramp where the laundry and second toilet join the sunroom and with two tanks attached allow use on the garden all year round.