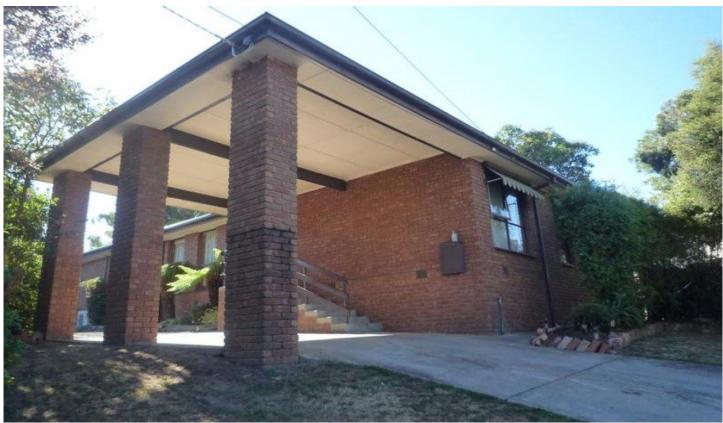

## 9 Soyuz Court MOUNT CLEAR VIC

Three good sized bedrooms all with built ins, large L shaped lounge and dining with sliding glass doors to outside deck and fernery, very well presented kitchen with dishwasher and good sized laundry, gas heating and split system heating and cooling plus double garage and enormous car port make this the ideal home for a comfortable quiet lifestyle at the end of the court. With a low maintenance garden and secure back yard the home sits on the high side with a leafy Mt Clear outlook and just minutes from Ballarat CBD and the University.