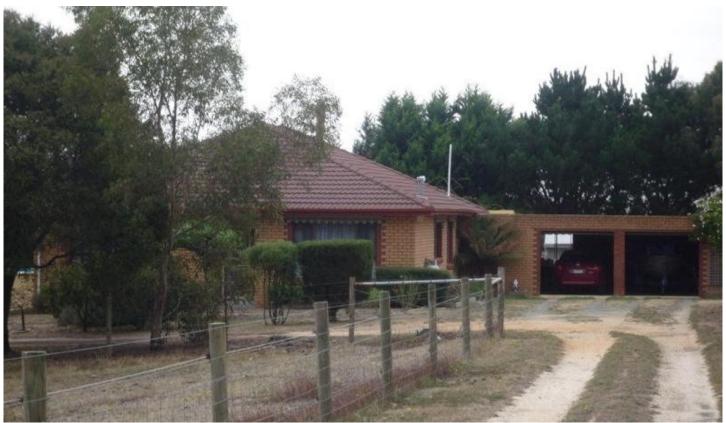

## 117 Hendersons Road SMYTHES CREEK VIC

Just 10 minutes to Ballarat CBD this picturesque property provides wonderful views and abundant shedding. The quality well presented, 4 bedroom brick veneer home is on town water and offers a large kitchen and dining area, comfortable lounge overlooking the surrounding countryside, wood and gas heating and plenty of cupboards and storage. Outdoors is an extensive undercover decked area, solar heated above ground pool and banks of pines and established trees strategically placed for weather protection. Shedding includes double garage, a carport suitable for a caravan, 6 x 12mt shed plus 12 x 7.5mt shed with three phase power and suitable to house additional cars, boats or machinery. To the front of the home is a large dam and to the rear water troughs and tank provide water to a small herd of poddy calves. This is an ideal package suitable for the discerning hobby farmer or family in need of a lifestyle change and so close