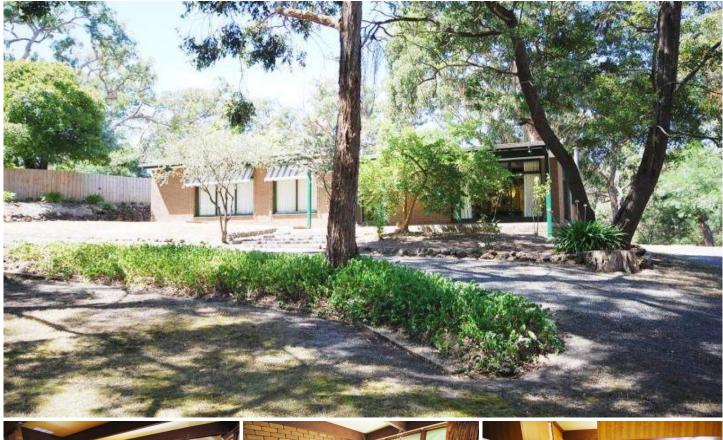

## 2131 Geelong Road MOUNT HELEN VIC

You will certainly enjoy the peaceful surrounds of this double brick, split level home with a sense of rural living in Mount Helen and nearby township of Buninyong. Ideally situated for owner occupancy or the investor looking for a solid home with low maintenance inside and out. Set on a natural bush block of approx 1940m2 on two titles, it has an elevated outlook to both the front and rear. The circular drive takes you right to the front door. The open plan lounge and dining area have gas heating and both take in a private and treed outlook. The kitchen has ample cupboards, walk in pantry, bench space with electric hot plates and wall oven. There are three bedrooms, the main having a walk in robe area. For the artist, home handy man or as a teenage retreat there is an external room with plenty of natural light. With its resident kookaburras this is a lifestyle to be enjoyed in a great setting.