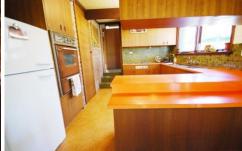

## 2131 Geelong Road MOUNT HELEN VIC

You will certainly enjoy the peaceful surrounds of this double brick, split level home with a sense of rural living in Mount Helen and nearby township of Buninyong. Ideally situated for owner occupancy or the investor looking for a solid home with low maintenance inside and out. Set on a natural bush block of approx 1940m2 on two titles, it has an elevated outlook to both the front and rear. The circular drive takes you right to the front door. The open plan lounge and dining area have gas heating and both take in a private and treed outlook. The kitchen has ample cupboards, walk in pantry, bench space with electric hot plates and wall oven. There are three bedrooms, the main having a walk in robe area. For the artist, home handy man or as a teenage retreat there is an external room with plenty of natural light. With its resident kookaburras this is a lifestyle to be enjoyed in a great setting.