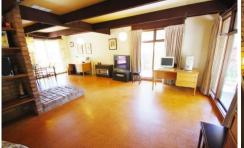

## 2131 Geelong Road MOUNT HELEN VIC

You will certainly enjoy the peaceful surrounds of this double brick, split level home with a sense of rural living in Mount Helen and nearby township of Buninyong. Ideally situated for owner occupancy or the investor looking for a solid home with low maintenance inside and out. Set on a natural bush block of approx 1940m2 on two titles, it has an elevated outlook to both the front and rear. The circular drive takes you right to the front door. The open plan lounge and dining area have gas heating and both take in a private and treed outlook. The kitchen has ample cupboards, walk in pantry, bench space with electric hot plates and wall oven. There are three bedrooms, the main having a walk in robe area. For the artist, home handy man or as a teenage retreat there is an external room with plenty of natural light. With its resident kookaburras this is a lifestyle to be enjoyed in a great setting.