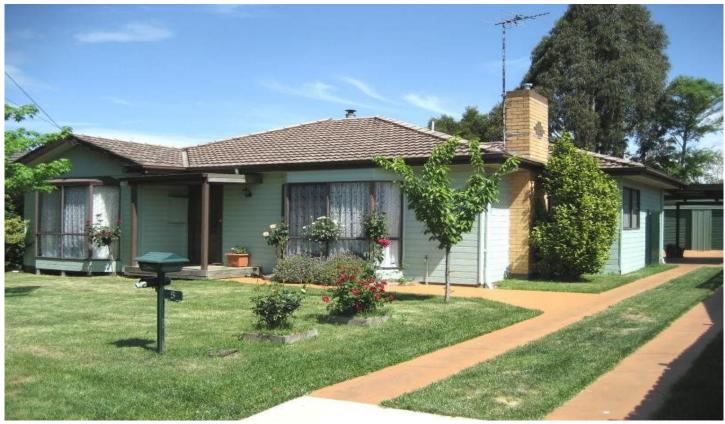

## **5 PICKFORD Street WENDOUREE VIC**

AN ABSOLUTE BEAUTY!! Great family location close to school, sporting and shopping facilities amidst quality homes where pride is evident. Boasting 4 spacious bedrooms, built-ins, ensuite, family bathroom with corner spa, large kitchen with loads of cupboards and 2 very spacious living areas— around 18 squares (167.2sqm). The formal lounge features bay window, with a cosy gas log fire, the family room has a centrally located solid fuel heater, and both are complemented by ducted gas central heating too. Superb dé cor throughout with clever use of bold colors and upgraded in so many ways- full insulation (walls and ceiling), modern weatherboards and aluminium windows, plumbing and stormwater, all steel colorbond double garage with remote, single carport and outdoor living area. Private and secure yard ideal for year-round outdoor entertaining and family safety. DON'T DELAY YOUR INSPECTION - SURE TO SELL