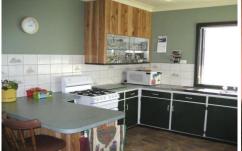

## **5 PICKFORD Street WENDOUREE VIC**

AN ABSOLUTE BEAUTY!! Great family location close to school, sporting and shopping facilities amidst quality homes where pride is evident. Boasting 4 spacious bedrooms, built-ins, ensuite, family bathroom with corner spa, large kitchen with loads of cupboards and 2 very spacious living areas— around 18 squares (167.2sqm). The formal lounge features bay window, with a cosy gas log fire, the family room has a centrally located solid fuel heater, and both are complemented by ducted gas central heating too. Superb dé cor throughout with clever use of bold colors and upgraded in so many ways- full insulation (walls and ceiling), modern weatherboards and aluminium windows, plumbing and stormwater, all steel colorbond double garage with remote, single carport and outdoor living area. Private and secure yard ideal for year-round outdoor entertaining and family safety. DON'T DELAY YOUR INSPECTION - SURE TO SELL