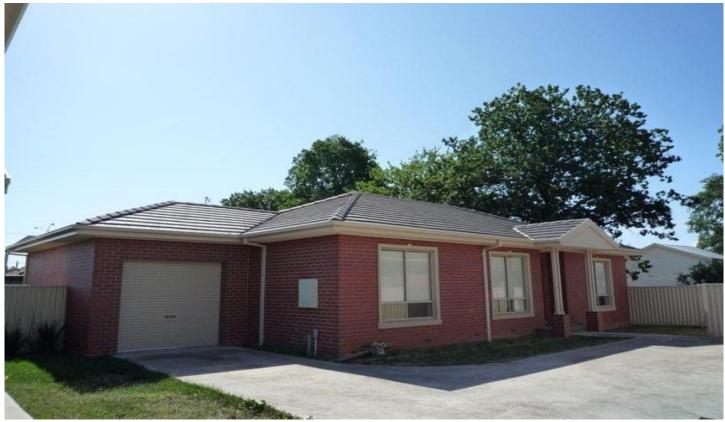

## 3/2 Luth Street SEBASTOPOL VIC

This is the ideal townhouse for an investor looking for a low maintenance, long term investment. Only three years old, well designed and in excellent condition this home offers large bright living spaces opening on to a raised deck and outdoor area. The open plan lounge and meals area adjoins the good sized kitchen which has gas cooking, dishwasher and loads of cupboard and pantry space. The bedrooms have generous built ins and the main has an attractive ensuite. There is the added bonus of extra storage cupboards throughout the home. The outdoor area is a good size and the auto single garage has direct entry to the home as well as to the garden. Tucked away in a complex of four with schools, supermarkets, take aways and transport near by, this home is leased until June 2010 to an excellent tenant which sure to please the astute investor.