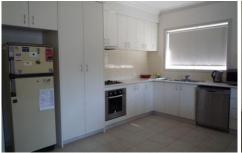

## 3/2 Luth Street SEBASTOPOL VIC

This is the ideal townhouse for an investor looking for a low maintenance, long term investment. Only three years old, well designed and in excellent condition this home offers large bright living spaces opening on to a raised deck and outdoor area. The open plan lounge and meals area adjoins the good sized kitchen which has gas cooking, dishwasher and loads of cupboard and pantry space. The bedrooms have generous built ins and the main has an attractive ensuite. There is the added bonus of extra storage cupboards throughout the home. The outdoor area is a good size and the auto single garage has direct entry to the home as well as to the garden. Tucked away in a complex of four with schools, supermarkets, take aways and transport near by, this home is leased until June 2010 to an excellent tenant which sure to please the astute investor.