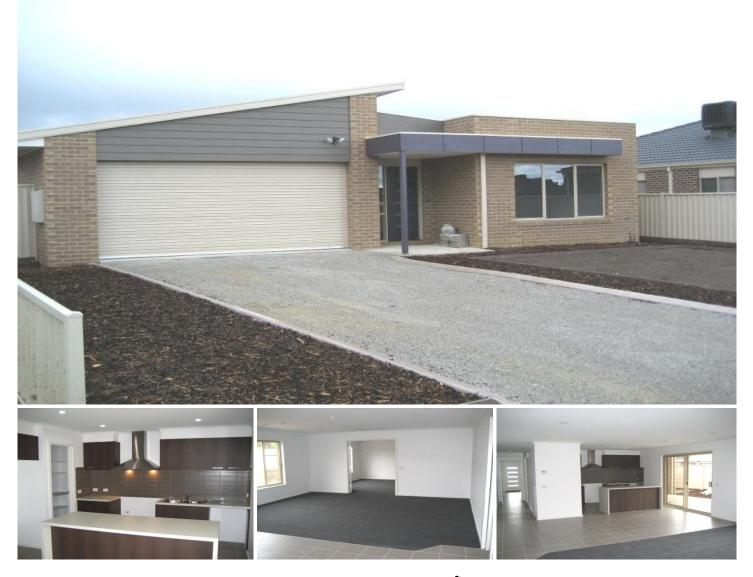

## **15 CANADIAN Crescent MOUNT CLEAR VIC**

A quality, practical home of 28.7 squares\* in total with stylish parapet façade, skillion roof feature, great alfresco area and spacious double garage.

Superb family home with a modern elegance and class. Comprising 4 bedrooms, ensuite and spacious WIR to main, BIRs in others, separate formal living room/theatre room with study alcove and built in storage, and a delightful kitchen dining family room accessing the east-facing alfresco area. As you would expect from this renowned builder, the home is a complete package and the quality fittings include floor coverings, window coverings, light fittings, stainless steel appliances (900mm 5 burner stove and canopy), remote roller door, direct house access, clothesline and paths, letterbox, television antenna, rainwater tank, all fencing and basic landscaping. Drive through garage allows extra access for further garage if