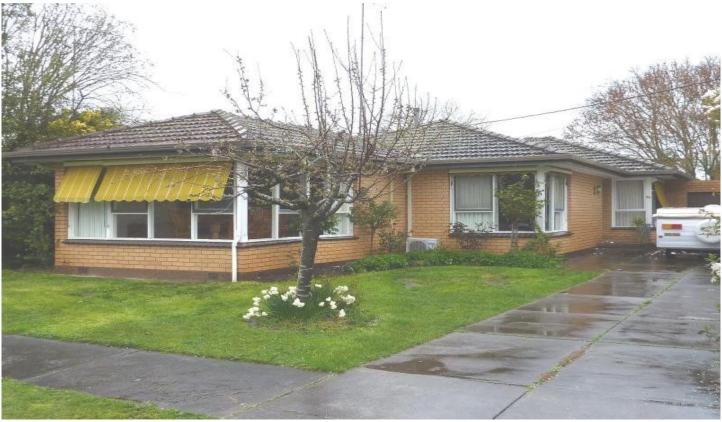

## 16 VICTORY Avenue ALFREDTON VIC

## 3 BEDROOM, 2 LIVING ROOMS, DEEP BLOCK -- OVER 800 SQM

Extremely well presented home in sought after Alfredton location close to primary schools, Ballarat High, golf course and shopping. Proudly offering 3 spacious bedrooms, all with built-in robes, a spacious lounge room with gas heater and split system air conditioning and a very large second living room also with gas heating. Both rooms are bathed in natural light through feature corner windows and have access to the spacious meals area and kitchen. The bathroom is well located adjacent to all bedrooms, and features shower recess, bath and vanity. Block size is app 809m2 affording ample space in the rear to develop further shedding or perhaps even another dwelling (STCA) and the single garage attached to home provides current car accommodation.

3 📭 1 🖺 1 🗬

**Building Size**: 16 sqm **Land Size**: 809 sqm

View : https://w

: https://www.doepels.com.au/sale/vic/ball arat-western-district/alfredton/residential

/house/6187209

John Morris 03 5331 2000