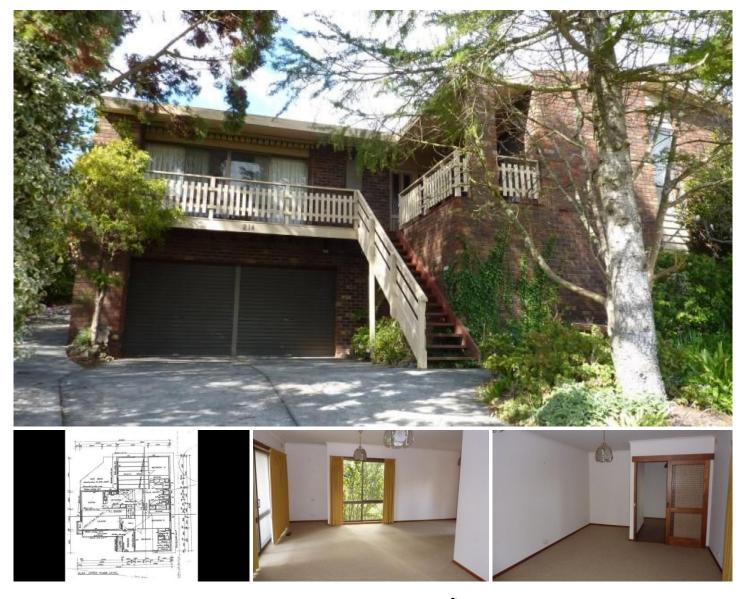

## 214 Simpson Street BALLARAT NORTH VIC

One of Ballarat Norths prime locations, this imposing and stylish home on an elevated block captures a most wonderful outlook over Ballarat and beyond. With the main bedroom having en suite and walk in robes there are two more bedrooms with robes. The spacious front living room is ideally located with access onto front balcony and there is an adjoining formal dining area. The original timber kitchen has wall oven gas cook top and dishwasher. With a second family room, this is the ideal place to relax in with sliding doors onto a private rear patio ideal for all of your entertaining. Beautiful established gardens with camellias lining the drive way, a double garage and under house storage area perfect for the home handy man. 613m2 of prime land in this highly sought after area.