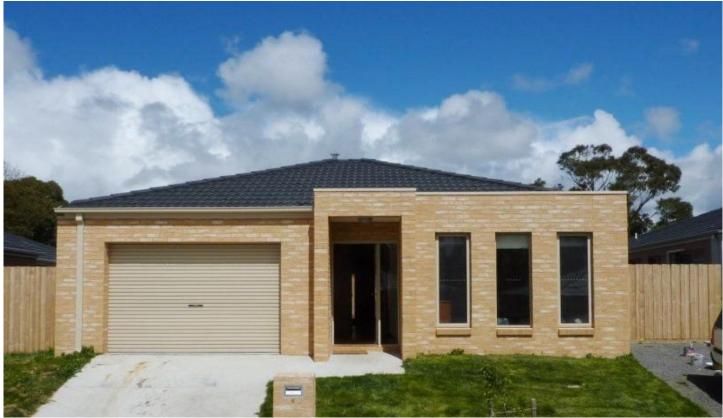

## 6 Sheehan Court BALLARAT EAST VIC

Everything is included in this great home which offers three bedrooms, main with ensuite and WIR, formal lounge area, large family room flowing to generous alfresco and well equipped kitchen with stainless steel appliances. The home offers ducted heating and split system heating and cooling, extra large auto single garage and space for an additional vehicle to the south side of the property. Situated in sought after Sheehan Court amongst other new quality homes and just five minutes from the city centre, this low maintenance home will suit the home buyer or astute investor.