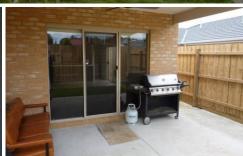

## 6 Sheehan Court BALLARAT EAST VIC

Everything is included in this great home which offers three bedrooms, main with ensuite and WIR, formal lounge area, large family room flowing to generous alfresco and well equipped kitchen with stainless steel appliances. The home offers ducted heating and split system heating and cooling, extra large auto single garage and space for an additional vehicle to the south side of the property. Situated in sought after Sheehan Court amongst other new quality homes and just five minutes from the city centre, this low maintenance home will suit the home buyer or astute investor.