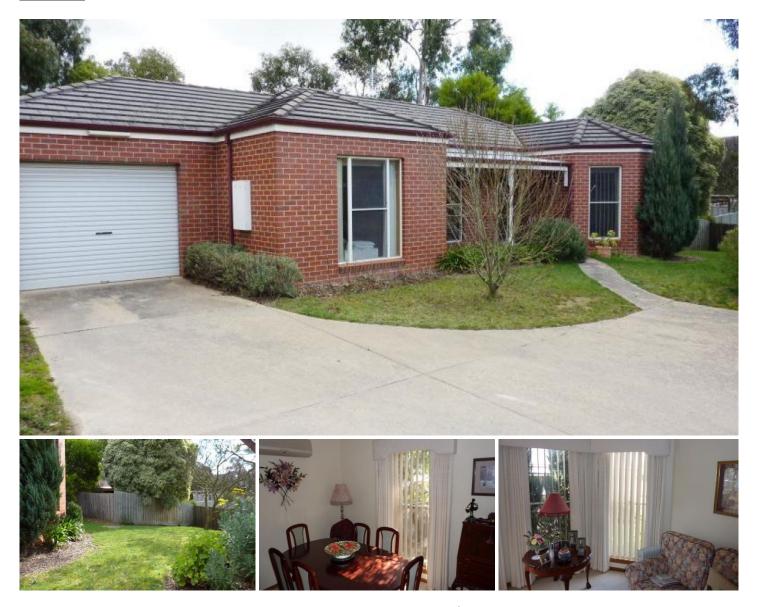

## 4/8 Bacchus Road MOUNT CLEAR VIC

This townhouse has been thoughtfully designed and situated on the block to give you privacy and security. If you are looking to downsize to a smaller and more easily maintained home, then this property will provide you with all the extras. There is a formal entrance that leads to a spacious yet comfortable lounge, formal dining area and a separate kitchen meals. There is an electric wall oven, hot plates, range hood and plenty of cupboard space. There is a sliding door from the meals to give you access to a rear yard. Good quality drapes and pelmets in both bedrooms with built in robes in both. There is a full bathroom with shower recess, bath and vanity. To top it all off there is a lovely yard space that provides you with plenty of room to do your own gardening or be attracted to the natural treed setting.