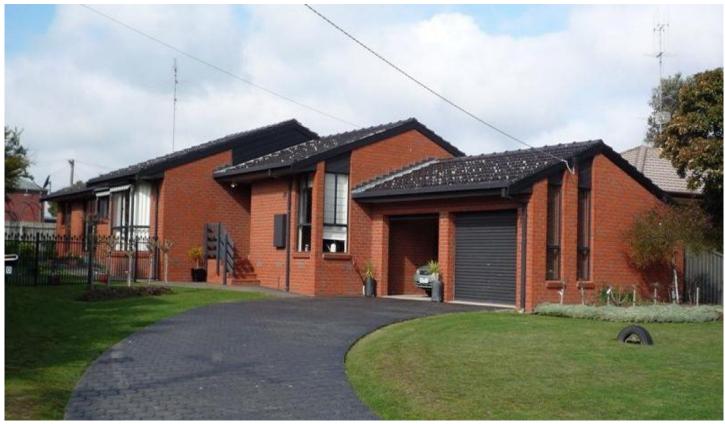

## 10 Sidbury Avenue WENDOUREE VIC

Beautifully presented by a fastidious vendor this light filled home with soaring cathedral ceilings has wide appeal. Spacious lounge with bay window, separate family and dining room both with outdoor access, attractive kitchen with dishwasher, three bedrooms, main with WIR, ensuite and outdoor access. The home also has a generous study, is north facing and has both ducted heating and evaporative cooling. The double garage is under the main roof with access to attractive gardens. Situated in the Rowan View Estate amongst other quality homes with schools and services close by this is one of the lightest, brightest, low maintenance homes on the market.