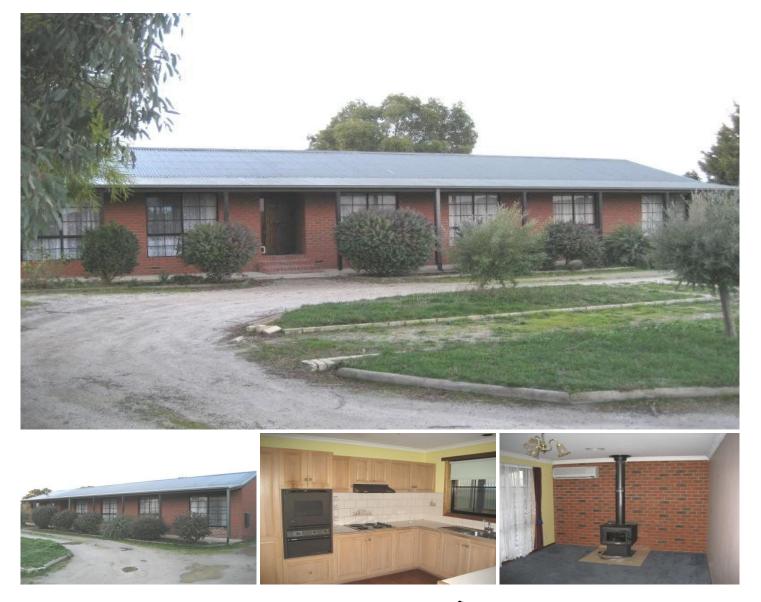

922 SMYTHESDALE SNAKE VALLEY Road SNAKE VALLEY VIC

## 4 BEDROOMS, WIR, ENSUITE, 2 SPACIOUS LIVING AREAS, GREAT OUTDOOR TIMBER DECK, LARGE GARAGE

Quiet country living on a delightful 1/2 acre allotment with town water and sealed road access only minutes walk to primary school and shop. Impressive home featuring 4 double bedrooms, built-in robes and ensuite/walk-in robe to main. Two spacious living areas featuring slow combustion heating and split system a/con, timber kitchen with wall oven and hot plates, dishwasher and generous size pantry. Massive timber decked outdoor living area overlooking the childrens playground and capturing the peaceful country views to the north. 9mx6m garage with power, phone and concrete floor, office/bungalow and garden shed. A fantastic package for anyone seeking quiet country living only a short drive to Ballarat. CALL NOW TO ARRANGE

4 🍋 2 🚔 4 🚘

Building Size : 20 sqm Land Size View

: 2000 sqm

: https://www.doepels.com.au/sale/vic/ball arat-western-district/snake-valley/reside ntial/house/6187194

**John Morris** 03 5331 2000