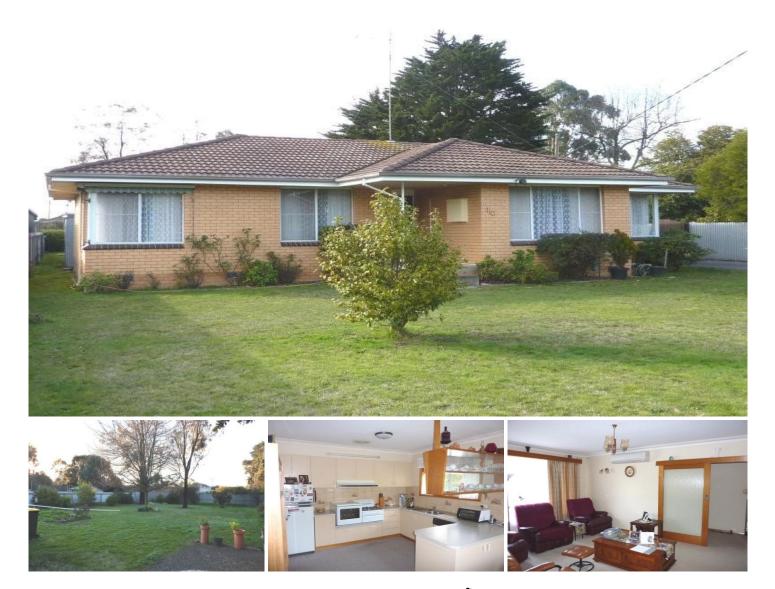

## **110 SMYTHES Road DELACOMBE VIC**

MASSIVE BLOCK, 4 BEDROOM, UPDATED AMENITIES, IMMACULATE CONDITION, GOOD SHEDDING, GREAT LOCATION.

One of the neatest homes you will see today complemented by a huge yard ideal for family play, large shedding or even perhaps a granny flat. Popular location close to schools, shopping and sporting facilities etc, and with quiet service road access, this 37 year old home offers features such as 4 spacious bedrooms (all with robes), gas ducted heating, 2 split system air conditioners, water filtration, tank and town water, security system, dishwasher, remote garage doors etc. Bright and spacious updated kitchen meals with delightful outlook, cosy lounge, upgraded bathroom with 2nd toilet and superb presentation throughout. Handy rear porch for weather protection, double garage plus carport facility and extra double garage or caravan shed. Easy care gardens with scope for many

## 4 🛤 1 🚰 4 🚘

Building Size : 13 sqm Land Size View

: 1425 sqm

: https://www.doepels.com.au/sale/vic/ball arat-western-district/delacombe/residenti al/house/6187186

**John Morris** 03 5331 2000