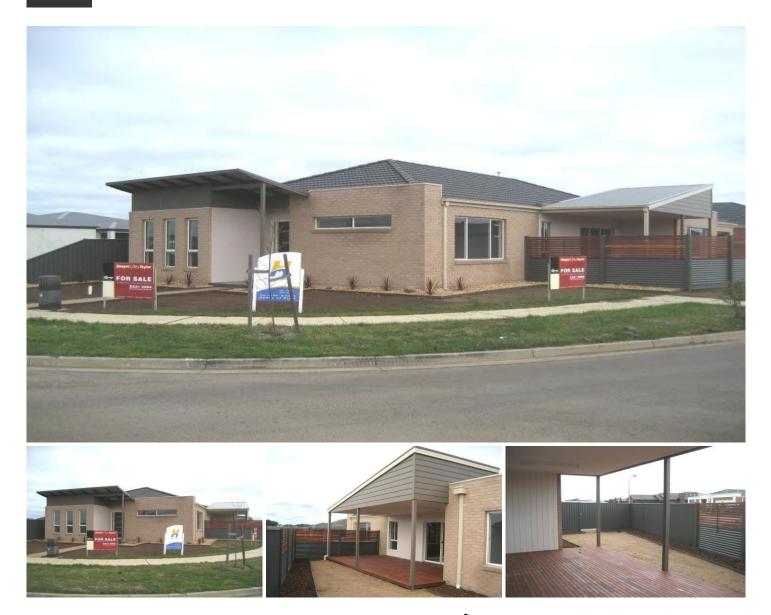

## **20 LAWRIE Drive ALFREDTON VIC**

## CHANGING ON A DAILY BASIS

Superb family home with a modern elegance and class. Comprising 4 bedrooms and study, ensuite and spacious WIR to main, BIRs in others, separate formal living room, and a delightful north-facing kitchen dining family room accessing the timber decked alfresco area and private courtyard. As you would expect from this renowned builder, the home is a complete package and the quality fittings include floor coverings, window coverings, light fittings, stainless steel appliances (900mm 5 burner stove and canopy), remote roller door, direct house access, clothesline and paths, letterbox, television antenna, rainwater tank, all fencing and basic landscaping. Double gates allow extra access for further garage or caravan storage. Inspect today!!

A quality, practical home of 28.5 squares\* in total with

4 🛤 2 🚔 4 🚘

Building Size : 29 sqm Land Size

View

: 716 sqm

: https://www.doepels.com.au/sale/vic/ball arat-western-district/alfredton/residential /house/6187169