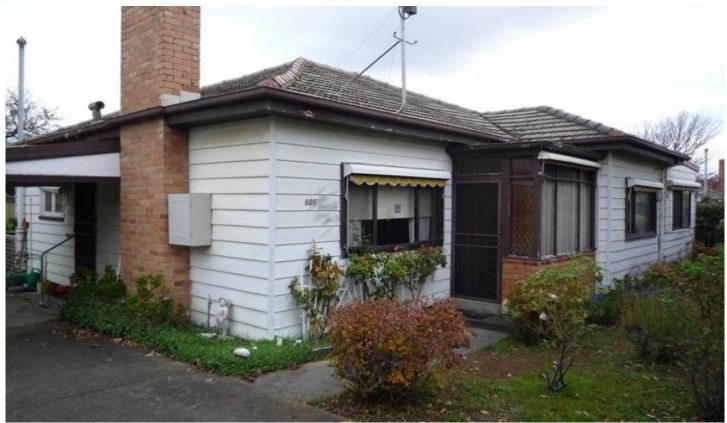

## 605 Norman Street BALLARAT NORTH VIC

Set in an elevated position in Ballarat North this home promises the creative home buyer scope for improvement and extension. Nestled on a wide 587m2 block amongst mature shrubs and trees the two bedroom home boast an additional study or parents retreat, attractive lounge with gas heating, roomy eat in kitchen, lock up garage, carport and garden shed. Within walking distance to Northway shopping centre and with easy access to Stockland Wendouree and Ballarat CBD this well priced home should suit the first home buyer, renovator or investor.