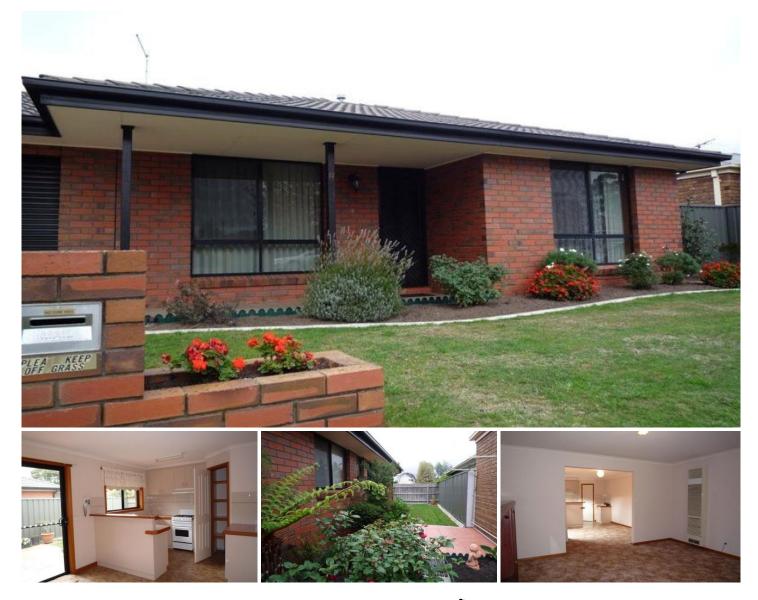

## 2/12 Harvard Street WENDOUREE VIC

Its not often we find such a well built, beautifully presented property. This bright spacious town house has two bedrooms with roomy built ins, spotless kitchen with gas cook top and walk in pantry, meals with doors to a north facing paved outdoor area and lounge with gas wall furnace and separate entry. The auto single garage has direct entry to the home and to the back paved area. The outdoor area is enclosed, has paving around the home and has neat, attractive, low maintenance gardens. Located close to transport and a variety of shopping choices this townhouse would suit an owner occupier or investor.

## 2 🎮 1 🚰 2 🚘

View

- Land Size : 282 sqm
  - : https://www.doepels.com.au/sale/vic/ballara t-western-district/wendouree/residential/tow nhouse/6187163