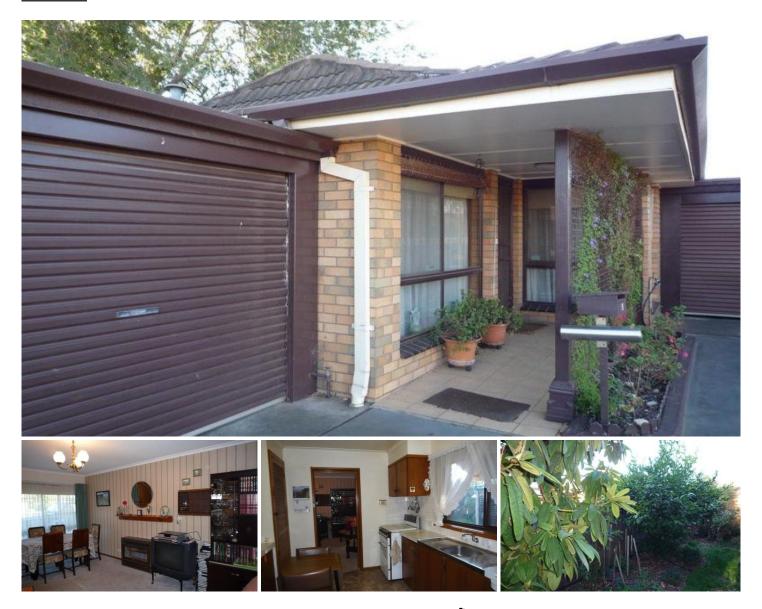

## 5/52 Longley Street ALFREDTON VIC

Well presented, bright, 2 bedroom townhouse with additional sunroom and leafy garden living spaces. The lounge dining room opens onto the garden and the good sized kitchen has gas cooking and loads of cupboard and pantry space. Bathroom has separate bath and shower, bedrooms have generous built ins and an additional three storage cupboards are a bonus. Gas heating, aircon and split system ensure year round comfort. Auto garage and storage shed under roof add to this ideal quiet living environment close to Aldi, Victoria Park and central Ballarat.