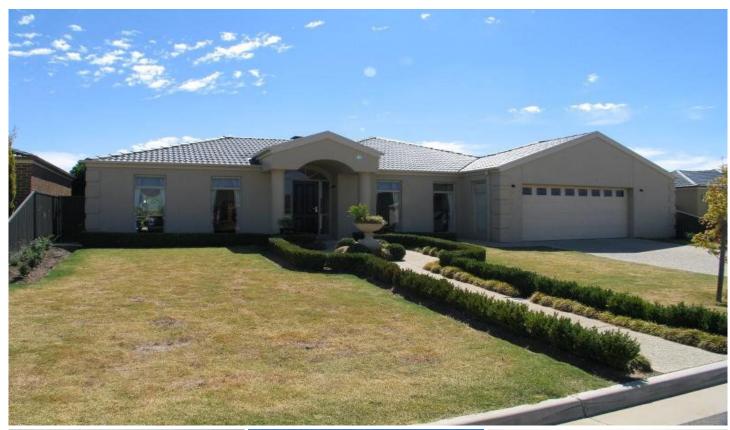

## 11 Leicester Court ALFREDTON VIC

Three Bedrooms Plus Study or Fourth, Three spacious Living Zones, Two Bathrooms, Idyllic Outdoor Entertaining. Positioned in a quiet court close to shops, schools, sporting facilities and public transport this well presented and spacious home will impress buyers requiring position and style. Offering large bedrooms, main with full ensuite including separate toilet and corner spa, formal lounge, magnificent kitchen with loads of storage, fabulous family living area and separate rumpus room perfect for family living, great outdoor entertaining with a lovely shaded area, storage shed, double garage with remote doors, central heating and cooling plus loads of extras. Finished with quality furnishings and tasteful colours this home will impress all whom inspect.