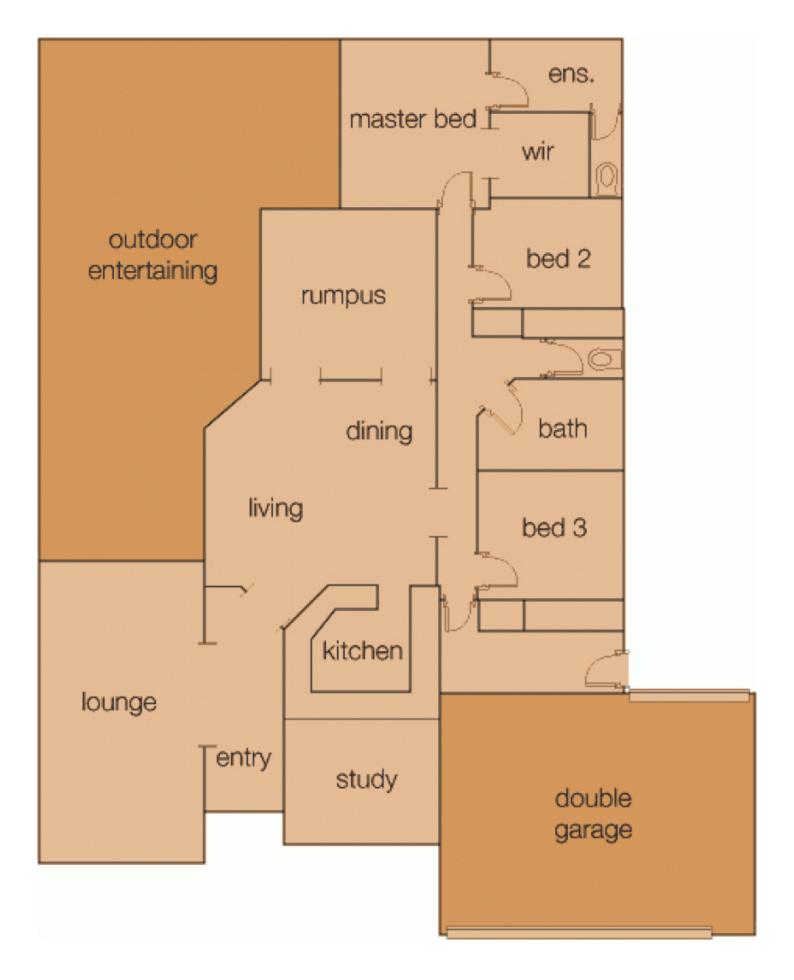

## 11 Leicester Court ALFREDTON VIC

Three Bedrooms Plus Study or Fourth, Three spacious Living Zones, Two Bathrooms, Idyllic Outdoor Entertaining. Positioned in a quiet court close to shops, schools, sporting facilities and public transport this well presented and spacious home will impress buyers requiring position and style. Offering large bedrooms, main with full ensuite including separate toilet and corner spa, formal lounge, magnificent kitchen with loads of storage, fabulous family living area and separate rumpus room perfect for family living, great outdoor entertaining with a lovely shaded area, storage shed, double garage with remote doors, central heating and cooling plus loads of extras. Finished with quality furnishings and tasteful colours this home will impress all whom inspect.