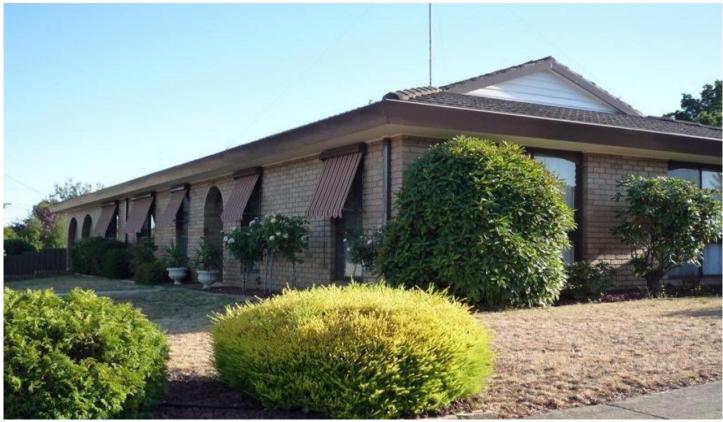

## 13A Clarkson Street SEBASTOPOL VIC

Four Bedrooms or Study, Spacious Formal Living, Two Bathrooms Well Appointed Timber Kitchen, Huge Double Garage. Situated on an easy care corner allotment within walking distance of shops, public transport and only a short drive to the City centre this immaculate home will impress. Offering central heating, split system cooling, three large bedrooms, main with ensuite, and a forth or study, open plan living, fantastic timber kitchen, outdoor fernery and entertainment area, large double garage with remote doors and plenty of room for a full hight van, a private yard with double gates plus loads of extra features. Inspect Today