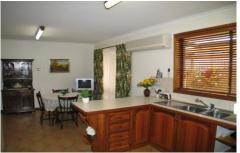

## 13A Clarkson Street SEBASTOPOL VIC

Four Bedrooms or Study, Spacious Formal Living, Two Bathrooms Well Appointed Timber Kitchen, Huge Double Garage. Situated on an easy care corner allotment within walking distance of shops, public transport and only a short drive to the City centre this immaculate home will impress. Offering central heating, split system cooling, three large bedrooms, main with ensuite, and a forth or study, open plan living, fantastic timber kitchen, outdoor fernery and entertainment area, large double garage with remote doors and plenty of room for a full hight van, a private yard with double gates plus loads of extra features. Inspect Today