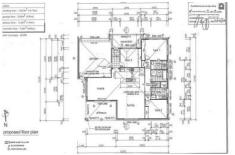

## 7 Sheehan Court BALLARAT EAST VIC

One of the last house and land packages in the sought after Sheehan Court development just minutes from Ballarat CBD. The 18+ square home has three bedrooms with ensuite to main, informal living and meals opening to alfresco, ducted heating, split system, double auto garage, fencing, driveways, paths, flywire screens, 2500 water tanks, stainless steel appliances, polished floors and quality floor coverings. All fencing, paths, clothesline, etc included not a cent more to spend. Offering the possibility of a rental return of \$280 to \$300 per week. Contact us now to discuss this outstanding opportunity and future home or townhouse options. Buy Now and Save on Stamp Duty. \$29,000 First Home Buyers Bonus Available.