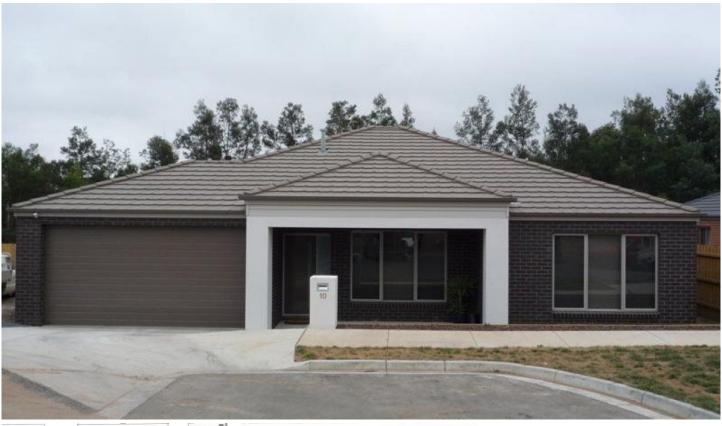

## 7 Sheehan Court BALLARAT EAST VIC

One of the last house and land packages in the sought after Sheehan Court development just minutes from Ballarat CBD. The 18+ square home has three bedrooms with ensuite to main, informal living and meals opening to alfresco, ducted heating, split system, double auto garage, fencing, driveways, paths, flywire screens, 2500 water tanks, stainless steel appliances, polished floors and quality floor coverings. All fencing, paths, clothesline, etc included not a cent more to spend. Offering the possibility of a rental return of \$280 to \$300 per week. Contact us now to discuss this outstanding opportunity and future home or townhouse options. Buy Now and Save on Stamp Duty. \$29,000 First Home Buyers Bonus Available.