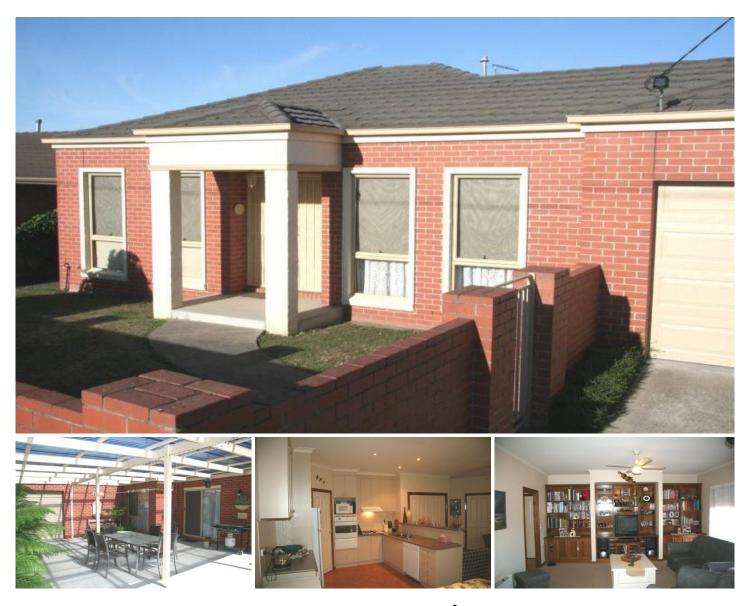

## **5 Jasmine Drive DELACOMBE VIC**

A quality home ideal for many living styles. Proudly boasting 9 ceilings, full insulation, window locks, security doors, TV and phone points in all bedrooms, central vacuum, built-in wall unit, ceiling fans, all gas appliances, dishwasher, large corner pantry, quality carpet and tiles and tasteful dcor. The practical layout features formal living, kitchen meals and family room with study/sewing nook, 3 very large bedrooms with spacious walk-in robe and ensuite to main, separate bathroom with spa, shower and vanity, separate toilet and laundry. Delightful covered outdoor living space and private rear yard with double garden shed, easy-care garden edging etc. A must see home to delight the most fastidious of buyers privacy and quality assured