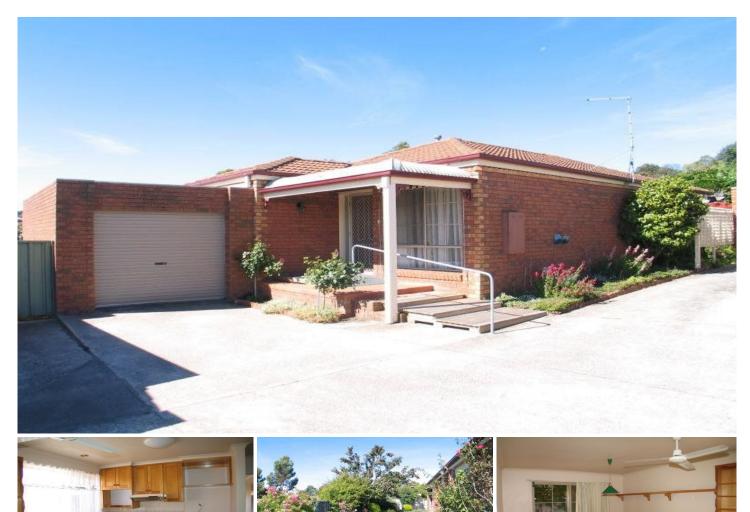

Two Bedrooms, Spacious Living, Open Plan Kitchen and Dining Area, Private Rear Yard, Single Garage. Enjoy the privacy of this well appointed two bedroom town house whilst living close to all facilities including parks, sporting facilities and public transport whilst being a short drive from the City centre on the Melbourne side of town. Offering plenty of living space with two separate living zones, large bedrooms with robes and ceiling fans, well appointed kitchen with dishwasher and gas appliances, single garage with remote, and a private rear yard with outdoor entertaining area. Inspect and be delighted.