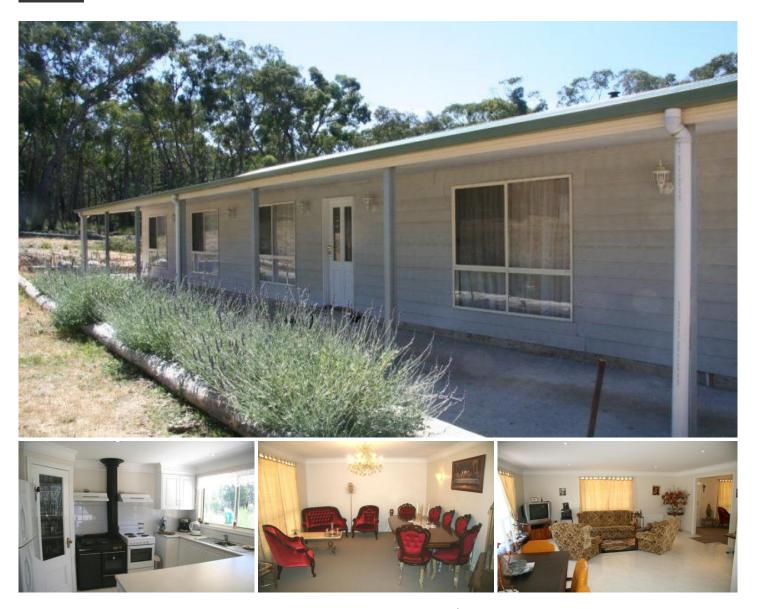

## 2280 GLENELG Highway SCARSDALE VIC

NATURAL 20 ACRE PARK-LIKE SETTING, 2 DAMS, SEALED ROAD ACCESS

SPACIOUS 4 BEDROOM HOME ON 8.14 (20 ACRES) PLUS

FULLY SELF CONTAINED 1 BEDROOM UNIT (ideal for teenager, parents or extra income as B&B or permanent rental)

WELL BELOW REPLACEMENT COSTS AND KEEN TO SELL -- INSPECTION HIGHLY RECOMMENDED

Easy commuting to Ballarat with local school and kindergarten close by, secondary school bus at the front gate

Country lifestyle for the extended family or extra income.

## 4 🛤 1 🚔 3 🚘

Building Size : 20 sqm Land Size

View

: 81400 sqm

l/house/6187113

: https://www.doepels.com.au/sale/vic/ball arat-western-district/scarsdale/residentia

**John Morris** 03 5331 2000