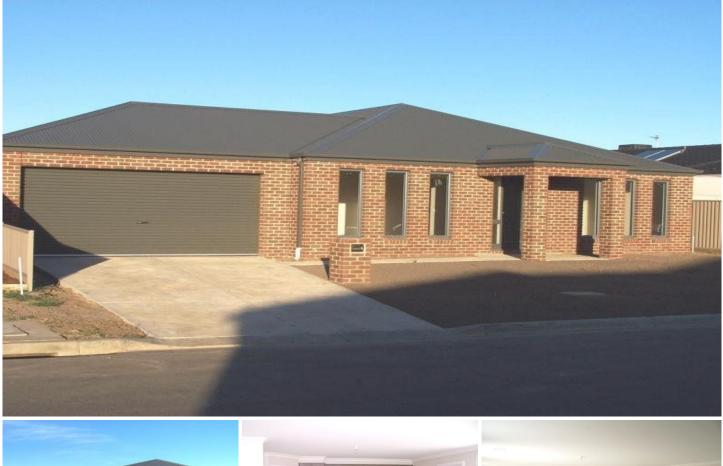

## 23 Josephine Way SEBASTOPOL VIC

TAKE ADVANTAGE OF THE FIRST HOME BUYERS GIFT OF \$29,000 PLUS STILL SOME STAMP DUTY SAVINGS

## MOVE IN WELL BEFORE CHRISTMAS

Perfect opportunity to purchase your new lifestyle in this fantastic Sebastopol estate close to kindergartens, primary and secondary schools, medical, sporting and shopping facilities and public transport. This outstanding home of app 28sq total area, 23.5sq (218.90m2) of living features 3 separate living areas, 4 spacious double bedrooms, all with built-in robes, main features walk-in robe and large ensuite, lovely bright kitchen with under-bench oven and hot plates, rangehood, dishwasher, pantry, and room for the largest of fridge/freezer combinations. 5-star rated and fully equipped with all floorcoverings, window coverings, gas ducted

## 4 🛤 2 🚔 4 🚘

Building Size : 28 sqm Land Size View

: 734 sqm

: https://www.doepels.com.au/sale/vic/ball arat-western-district/sebastopol/residenti

al/house/6187107

**John Morris** 03 5331 2000