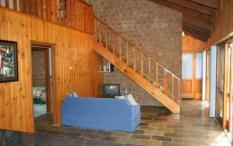

## 15 Darriwell Drive MOUNT HELEN VIC

An inspection of this delightful home situated on a half acre treed allotment will highlight the potential offered to those seeking space, wonderful birdlife and a country atmosphere. This rustic, three bedroom home boasts square brick construction and terracotta tiled roof. The main bedroom and living area are upstairs while downstairs offers two bedrooms, slate tiled kitchen, meals and second living area. A gas space heater plus 4 zone slab heating downstairs and a split system upstairs provide excellent heating and cooling throughout the home. Set in an attractive position on Darriwell Drive close to Ballarat University, State Revenue Office and IBM Centre, this home invites your inspection.