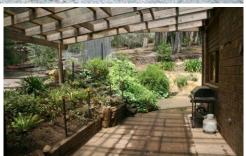

## 15 Darriwell Drive MOUNT HELEN VIC

An inspection of this delightful home situated on a half acre treed allotment will highlight the potential offered to those seeking space, wonderful birdlife and a country atmosphere. This rustic, three bedroom home boasts square brick construction and terracotta tiled roof. The main bedroom and living area are upstairs while downstairs offers two bedrooms, slate tiled kitchen, meals and second living area. A gas space heater plus 4 zone slab heating downstairs and a split system upstairs provide excellent heating and cooling throughout the home. Set in an attractive position on Darriwell Drive close to Ballarat University, State Revenue Office and IBM Centre, this home invites your inspection.