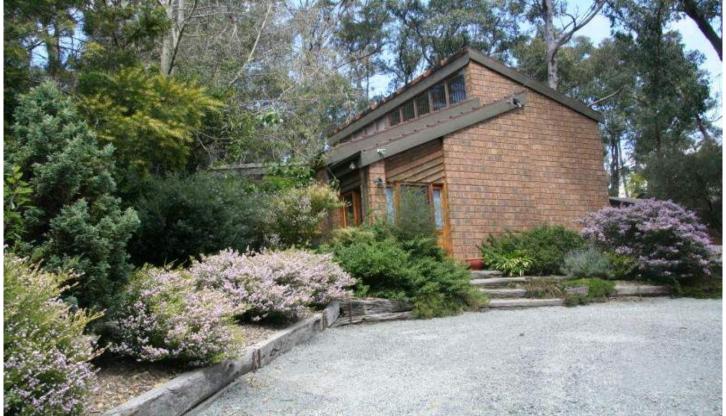

## 15 Darriwell Drive MOUNT HELEN VIC

An inspection of this delightful home situated on a half acre treed allotment will highlight the potential offered to those seeking space, wonderful birdlife and a country atmosphere. This rustic, three bedroom home boasts square brick construction and terracotta tiled roof. The main bedroom and living area are upstairs while downstairs offers two bedrooms, slate tiled kitchen, meals and second living area. A gas space heater plus 4 zone slab heating downstairs and a split system upstairs provide excellent heating and cooling throughout the home. Set in an attractive position on Darriwell Drive close to Ballarat University, State Revenue Office and IBM Centre, this home invites your inspection.