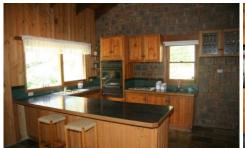

## 15 Darriwell Drive MOUNT HELEN VIC

An inspection of this delightful home situated on a half acre treed allotment will highlight the potential offered to those seeking space, wonderful birdlife and a country atmosphere. This rustic, three bedroom home boasts square brick construction and terracotta tiled roof. The main bedroom and living area are upstairs while downstairs offers two bedrooms, slate tiled kitchen, meals and second living area. A gas space heater plus 4 zone slab heating downstairs and a split system upstairs provide excellent heating and cooling throughout the home. Set in an attractive position on Darriwell Drive close to Ballarat University, State Revenue Office and IBM Centre, this home invites your inspection.