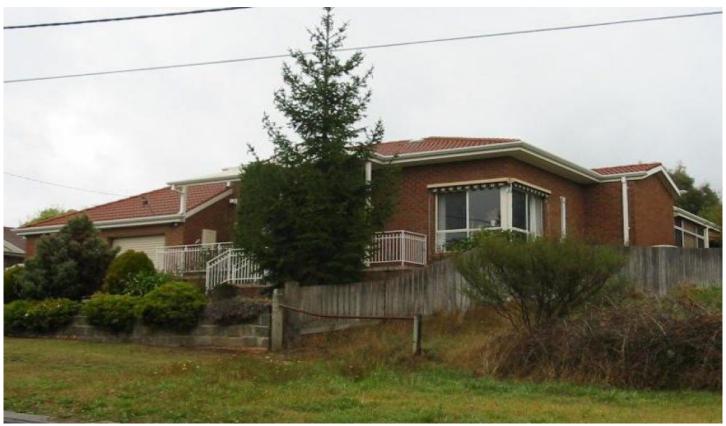

216 Wilson Street BALLARAT EAST VIC

Set in a quiet court and opposite parkland this centrally located executive home has all the features one would expect to find in a home of this quality and design. Internally the home includes spacious gourmet kitchen with adjoining informal dining and family room with front deck access, formal lounge with city views, large dining and sun room/study with access to outdoor entertaining area. The home has four bedrooms, the main with walk in robe and ensuite. The bathroom is spacious with luxurious spa bath and quality fittings and the powder room is conveniently situated near the entertaining areas. The home includes a security system and is warmed with central heating and cooled with split system air conditioners. Externally the grounds are neat and low maintenance. There is double garage with remote and internal access, large shed and fully plumbed watering system. Absolute lifestyle, just minutes to schools and the Ballarat CBD. A delight to