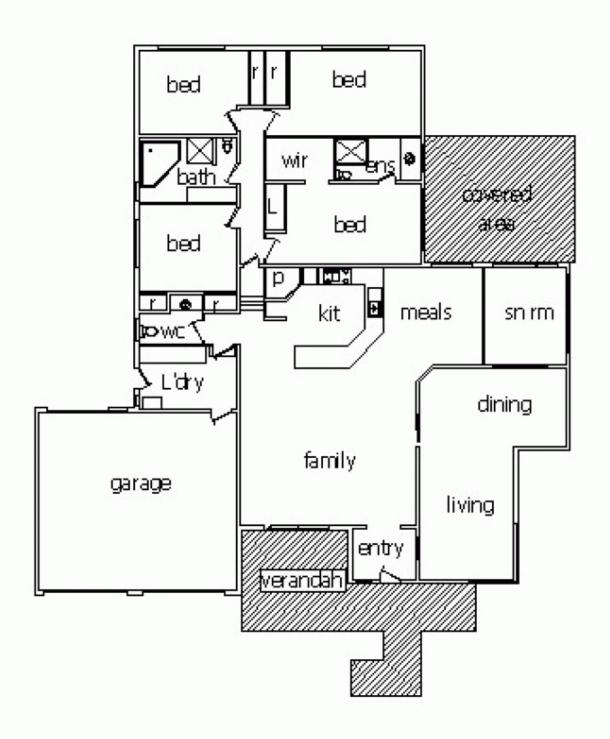

216 Wilson Street BALLARAT EAST VIC

Set in a quiet court and opposite parkland this centrally located executive home has all the features one would expect to find in a home of this quality and design. Internally the home includes spacious gourmet kitchen with adjoining informal dining and family room with front deck access, formal lounge with city views, large dining and sun room/study with access to outdoor entertaining area. The home has four bedrooms, the main with walk in robe and ensuite. The bathroom is spacious with luxurious spa bath and quality fittings and the powder room is conveniently situated near the entertaining areas. The home includes a security system and is warmed with central heating and cooled with split system air conditioners. Externally the grounds are neat and low maintenance. There is double garage with remote and internal access, large shed and fully plumbed watering system. Absolute lifestyle, just minutes to schools and the Ballarat CBD. A delight to