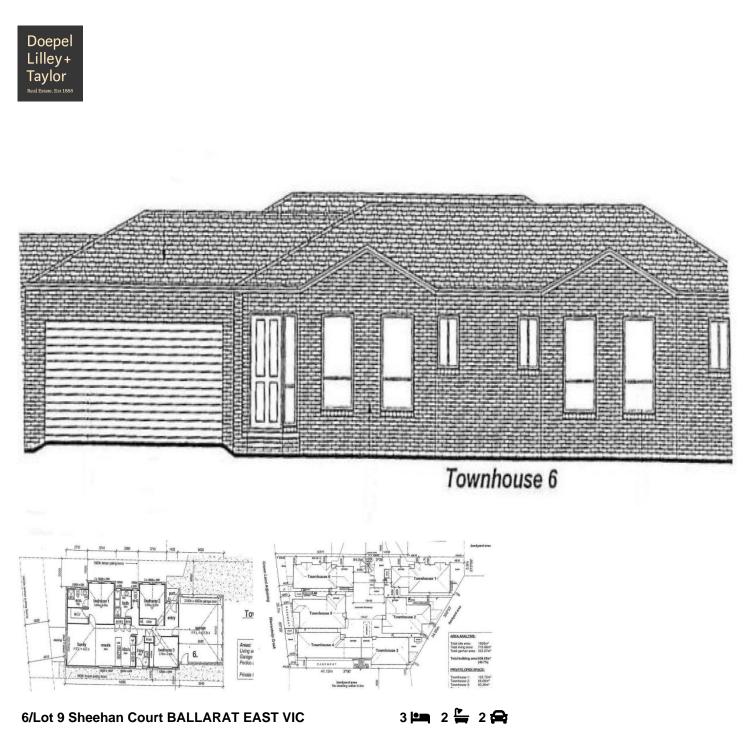

Over 16 squares and offering 3 bedrooms, bathroom, kitchen and meals and family area opening to timber decking.

Includes ducted heating, stainless steel appliances, carpets, ceramic tiles, light fittings, blinds, single garage with remote, fencing, driveways, paths, flywire screens and doors, window locks and 2500 water tank.

Not a thing to do-just choose your colour scheme and move straight in.

Close to the Eureka Stockade, public transport, shops, golf course, schools and colleges.

Buy now and save on stamp duty.

View : https://www.doepels.com.au/sale/vic/ballarat-wes tern-district/ballarat-east/residential/townhouse/6 187036