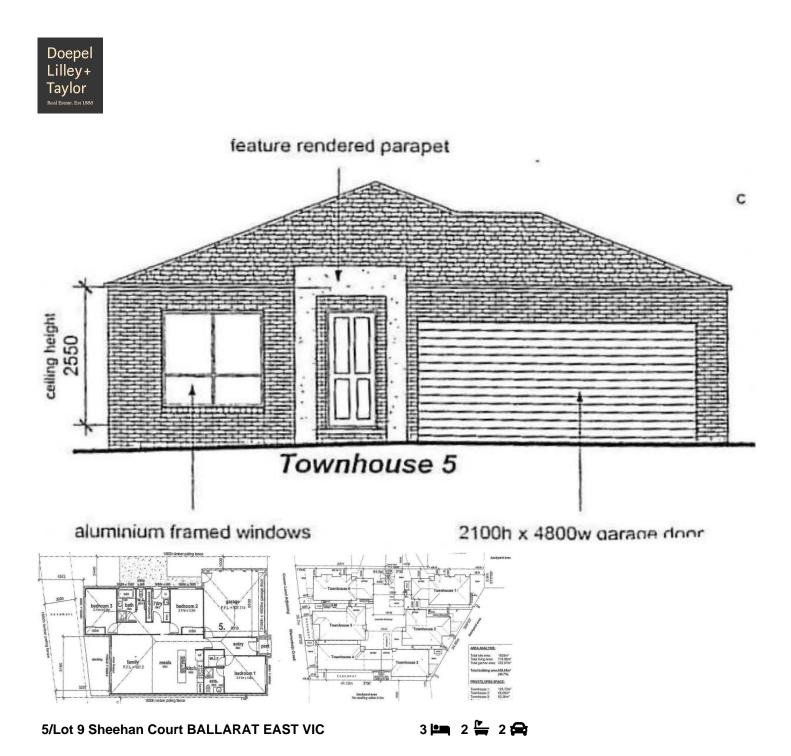

Over 16 squares and offering 3 bedrooms, ensuite, walk in robe, bathroom, kitchen, meals and family opening to outdoor timber decking.

Includes ducted heating, stainless steel appliances, carpets, ceramic tiles, light fittings, blinds, double garage with remote, fencing, driveways, paths, flywire screens and doors, window locks and 2500 water tank.