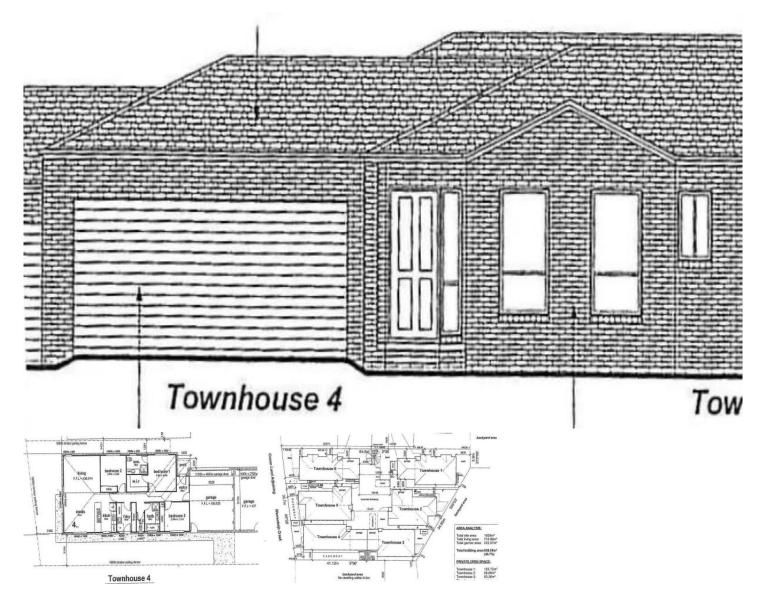

## 4/Lot 9 Sheehan Court BALLARAT EAST VIC

Over 17 squares and offering 3 bedrooms, ensuite, walk in robe, bathroom, kitchen, meals and living opening to outdoor living area.

Includes ducted heating, stainless steel appliances, carpets, ceramic tiles, light fittings, blinds, double garage with remote, fencing, driveways, paths, flywire screens and doors, window locks and 2500 water tank.

Not a thing to dojust move straight in.

Close to the Eureka Stockade, public transport, shops, golf course, schools and colleges.

Contact us to discuss this and other single or double storey home or townhouse designs.