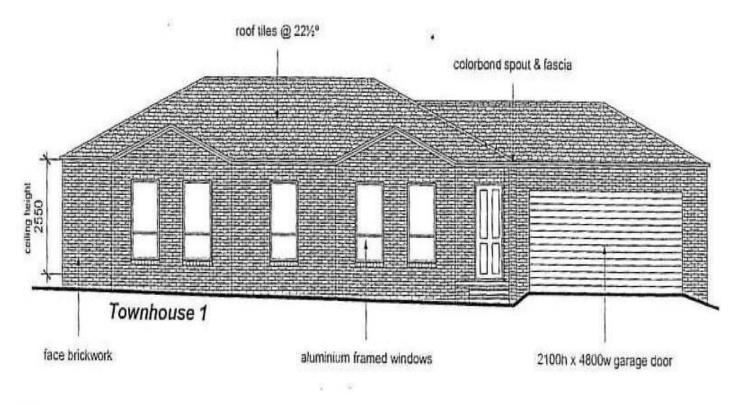

## 1/Lot 10 Sheehan Court BALLARAT EAST VIC

Over 18 squares this home offers 3 bedrooms, ensuite, bathroom, kitchen, meals and family opening good outdoor area.

Includes ducted heating, stainless steel appliances, carpets, ceramic tiles, light fittings, blinds, double garage with remote, fencing, driveways, paths, flywire screens and doors, window locks and letter box.

Not a thing to do except choose your colour scheme and move straight in.

Close to the Ballarat CBD, Eureka Stockade, public transport, shops, Ballarat Uni and schools.

Just \$202,500 with First Home Buyers Grant