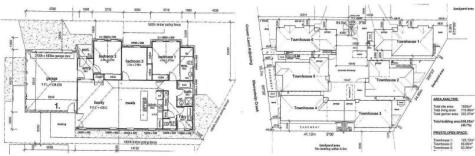

## 1/Lot 10 Sheehan Court BALLARAT EAST VIC

Over 18 squares this home offers 3 bedrooms, ensuite, bathroom, kitchen, meals and family opening good outdoor area.

Includes ducted heating, stainless steel appliances, carpets, ceramic tiles, light fittings, blinds, double garage with remote, fencing, driveways, paths, flywire screens and doors, window locks and letter box.

Not a thing to do except choose your colour scheme and move straight in.

Close to the Ballarat CBD, Eureka Stockade, public transport, shops, Ballarat Uni and schools.

Just \$202,500 with First Home Buyers Grant