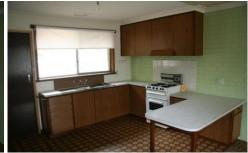

## 2/1005 South Street BALLARAT CENTRAL VIC

A fabulous opportunity to invest in this spacious, freshly painted 1 bedroom unit within easy distance of the city centre, Western Oval and Victoria Park. This unit has a large separate bedroom with built ins and good size living with Vulcan wall furnace and kitchen with gas stove. The bathroom and laundry are combined with a separate toilet. In a small secure complex of 6, what are you waiting for? Call today to invest in your own pad or lease it and get an excellent return for your investment.